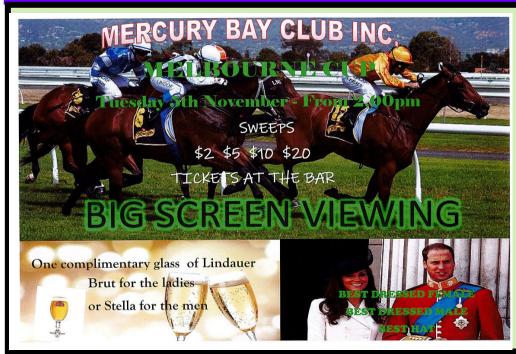

## FRIDAY MEMBERS DRAW \$800 IF NOT STRUCK TUESDAY MEMBERS DRAWS LAST WEEK

TUESDAY: \$200 #1183 PETER CHALLIS N/C FRIDAY: \$400 #498 HELEN PARKINSON N/C

\*Sweep tickets will be available from Tuesday.

\*Tables for Melbourne Cup , tables of 4 \$100, tables of 6 \$150 Table Service. Inclusive a platter ,one complimentary glass of Lindauer Brut or one glass of Stella.