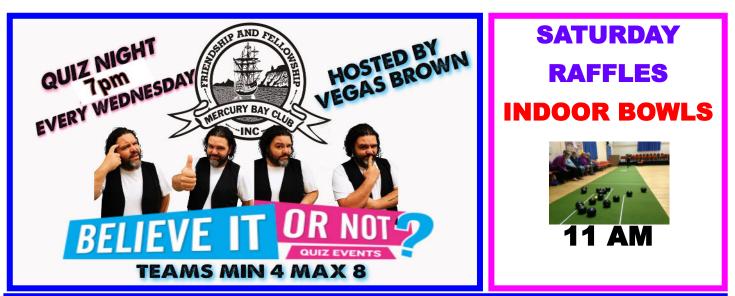

## WEEKLY EVENTS

RAFFLES: Tuesday & Friday Nights 5.30pm BINGO & INDOOR BOWLS: Monday BINGO starts 1-3pm & BOWLS 7pm MEMBERS DRAW: Tuesday & Friday between 6-8pm FRIDAY ENTERTAINMENT: WOODY DEAN 7:30pm MAHJONG: Tuesday 1pm DARTS: Tuesday 6.15pm SNOOKER: Wednesday 12:30pm & Saturday 1pm DOOR PRIZE: Friday Night (open to all) TAI CHI: Monday, Tuesday, Wednesday & Friday 9am MERCURY BAY DANCE CLUB: Thursday 6pm THURSDAY: Handle Club Trivia 4-6pm SCRABBLE: Friday 1pm SATURDAY RAFFLES: INDOOR BOWLS **11am** SUNDAY: 8 Ball 12.45pm WEDNESDAY: Believe It or Not Quiz Night