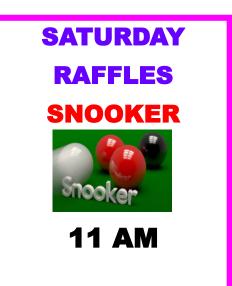

**THURSDAY:** Handle Club Trivia 4-6pm

**SCRABBLE:** Friday 1pm

**SATURDAY RAFFLES: SNOOKER 11am** 

**SUNDAY:** 8 Ball 12.45pm

**WEDNESDAY:** Believe It or Not Quiz Night