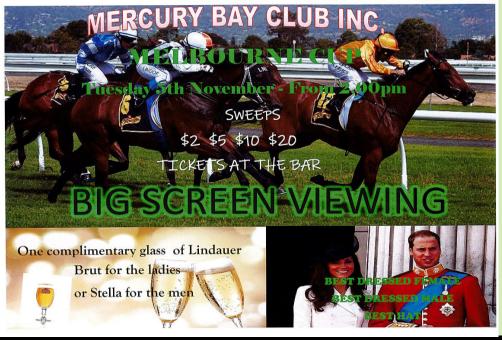

#### **MEMBERS DRAWS LAST WEEK**

TUESDAY: \$600 #220 WILLIAM (BILL) ADAMS N/C

FRIDAY: \$800 #2004 JACQUELINE JULIAN N/C

\*Sweep tickets will be available from Tuesday.

\*Tables for Melbourne Cup, tables of 4 \$100, tables of 6 \$150

Table Service.

Inclusive a platter ,one complimentary glass of Lindauer Brut or one glass of Stella.

WE STILL REQUIRE MORE DRIVERS FOR THE COURTESY VEHICLE. IF INTERESTED PLEASE CONTACT LINDA ON 027209601