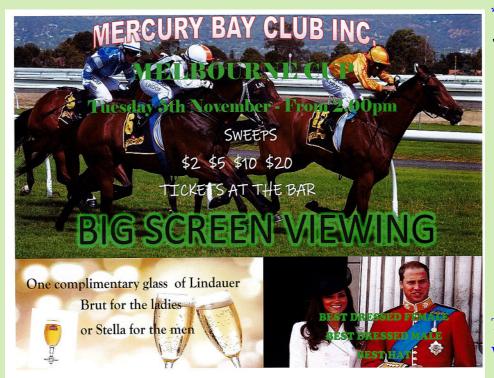

#### **MEMBERS DRAWS LAST WEEK**

TUESDAY: \$1400 #2482 BEN ENT N/C

FRIDAY: \$1600 #2804 VAUGHAN BOSSON N/C

\*Sweep tickets are available

**Tables for Melbourne Cup** 

MAKE YOUR
RESERVATION TODAY

Only 5 Tables left!

Tables of 4 - \$100 Tables of 6 - \$150

Table Service

Inclusive a platter

One complimentary glass ,of Lindauer Brut or one glass of Stella.

TAB Assistance from 1-5pm with placing your Bets

DUE TO MELBOURNE CUP FESTIVITIES ON TUESDAY 5TH THERE WILL BE NO CLUB MEAT RAFFLES, EARLY BIRD DRAW OR MEMBERSHIP DRAW. WE WILL HOWEVER BE RAFFLING \$100 NOTES DURING THE COURSE OF THE AFTERNOON. \$5 PER TICKET.

THE COURTESY CAR WILL BE AVAILABLE FROM 2:00PM ON TUESDAY 5TH FOR PICK -UPS AND DROP-OFFS