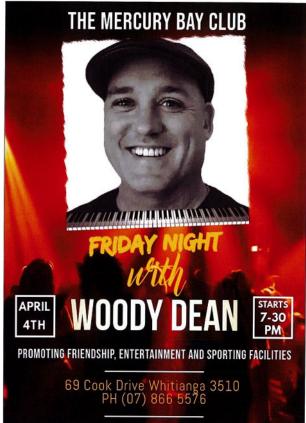

## WEEKLY EVENTS

**RAFFLES:** Tuesday & Friday Nights 5.30pm

**BINGO:** Monday 1-3pm

**INDOOR BOWLS:** Monday 7.00pm

**MEMBERS DRAW:** Tuesday & Friday between 6-8pm

FRIDAY ENTERTAINMENT: WOODY DEAN 7:30pm