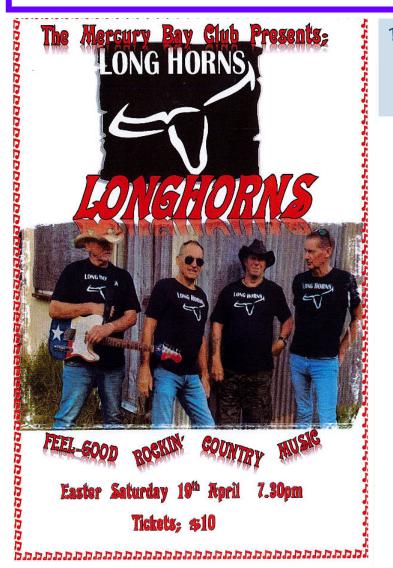

## Tuesday & Friday Early Bird Draw \$50 Sponsor "CHARLIE'S WORKSHOP"

## FRIDAY MEMBERS DRAW \$2000 IF NOT STRUCK TUESDAY MEMBERS DRAWS LAST WEEK

TUESDAY: \$2000 #1174 ROHIT RANCHOD N/C FRIDAY: \$2000 #2682 NATASHA SMITH N/C



BINGO EVERY MONDAY 1.00-3.00PM COME JOIN THE FUN & WIN



## WEEKLY EVENTS

**RAFFLES:** Tuesday & Friday Nights 5.30pm

**BINGO:** Monday 1-3pm

**INDOOR BOWLS:** Monday 7.00pm

**MEMBERS DRAW:** Tuesday & Friday between 6-8pm

FRIDAY ENTERTAINMENT: WOODY DEAN 7:30pm

MAHJONG: Tuesday 1:00pm

**DARTS:** Tuesday 6.15pm

SNOOKER: Wednesday 12:30pm & Saturday 1:00pm

**DOOR PRIZE:** Friday Night (open to all)

TAI CHI: Mon, Tues, Wed, & Friday 9:00am

THURSDAY: Handle Club Trivia 4-6pm

BALLROOM/LATIN DANCING: Thursday 6-7pm (Ph Wayne 027414 3310)

SCRABBLE: Friday 1:00pm

SATURDAY RAFFLES: RSA 11am

SUNDAY: 8 Ball 12:45pm



New Restaurant -HOURS

**DINNER:** Monday-Sunday 5.30pm

LUNCH: Monday-Sunday from 11.30am

FROZEN ROAST MEALS NOT AVAILABLE THIS WEEK