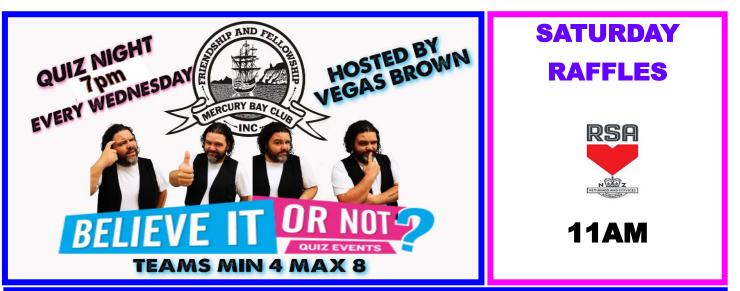

BALLROOM/LATIN DANCING: Thursday 6-7pm (Ph Wayne 027414 3310)

SCRABBLE: Friday 1:00pm

SATURDAY RAFFLES: RSA 11am

SUNDAY: 8 Ball 12:45pm

New Restaurant -HOURS DINNER: Monday-Sunday 5.30pm LUNCH: Monday-Sunday from 11.30am FROZEN ROAST MEALS FROM THE BAR \$7.50