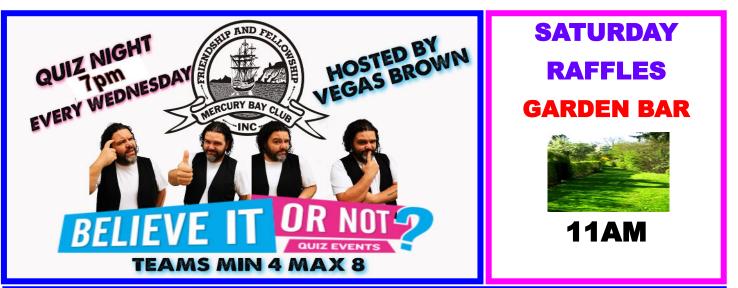

SATURDAY RAFFLES: GARDEN BAR 11am

SUNDAY: 8 Ball 12:45pm

New Restaurant -HOURS DINNER: Monday-Sunday 5.30pm LUNCH: Monday-Sunday from 11.30am FROZEN ROAST MEALS FROM THE BAR \$7.50