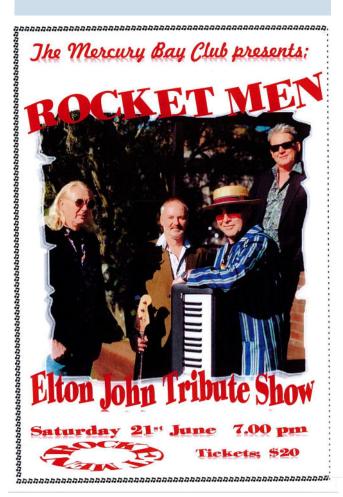

## WEEKLY EVENTS

**RAFFLES:** Tuesday & Friday Nights 5.30pm

BINGO: Monday 1-3pm

**INDOOR BOWLS:** Monday 7.00pm

**MEMBERS DRAW:** Tuesday & Friday between 6-8pm

FRIDAY ENTERTAINMENT: SMOOTH & GROOVE 7:30pm